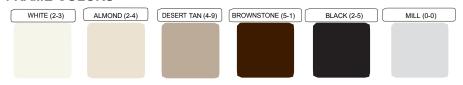

L100 | SINGLE PANEL DOOR SCREEN | 12" – 60"  | 26" – 84"      |
| MIL100 | SINGLE PANEL DOOR SCREEN | 12" – 60"  | 84-1/8" - 100" |
|        |                          |            |                |
| MIL200 | DOUBLE PANEL DOOR SCREEN | 24" – 108" | 26" – 84"      |
| MIL200 | DOUBLE PANEL DOOR SCREEN | 24" – 108" | 84-1/8" - 100" |

<sup>\*</sup> Alternate screen fabrics may affect the operable width of the screen.

|                    | MINIMUM WIDTH | MAXIMUM WIDTH | MINIMUM HEIGHT | MAXIMUM HEIGHT |
|--------------------|---------------|---------------|----------------|----------------|
| Single Panel Doors | 12"           | 60"           |                |                |
| Double Panel Doors | 24"           | 108"          | 26"            | 100"           |

## **FRAME COLORS**