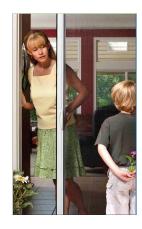

## THE GENIUS PREMIUM RETRACTABLE SCREEN DOOR MILANO - CUSTOM MADE TO SIZE OR RESIZABLE KIT

- Available in standard resizable kits or custom made
- Sturdy Milano pull bar
- Cast metal adjustable height handles
- Superior gliding using low friction technology
- · Easy to install and operate
- Speed reducer (brake) provides safety and controlled retraction
- Hardware for both recess and surface mount applications
- Full length magnetic seal
- Available in single or double panel door screens
- Charcoal color 18x16 insect screen fabric (other optional fabrics available)