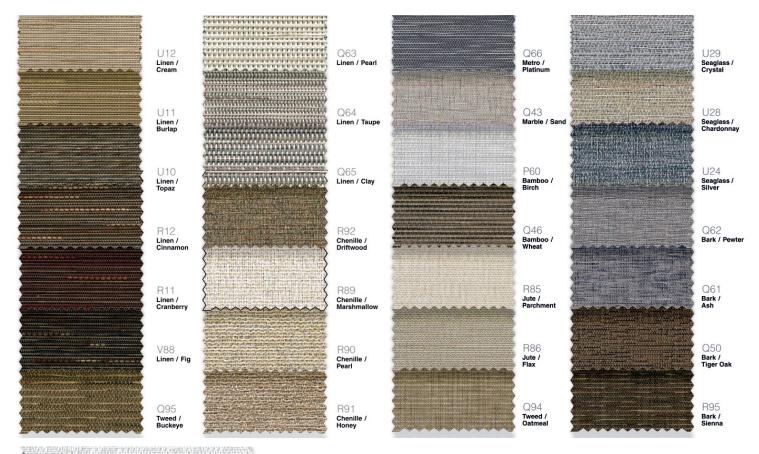

## **FABRIC**

Screen fabrics will be fabricated vertically or horizontally at the factory's discretion

Any shades wider and longer than the fabric's width will have one or more visible seams (splices)
Shades exceeding a 3-to-1 ratio may have problems tracking. In other words, shades with a height dimension that is more than 3 times the width measurement may be susceptible to telescoping.