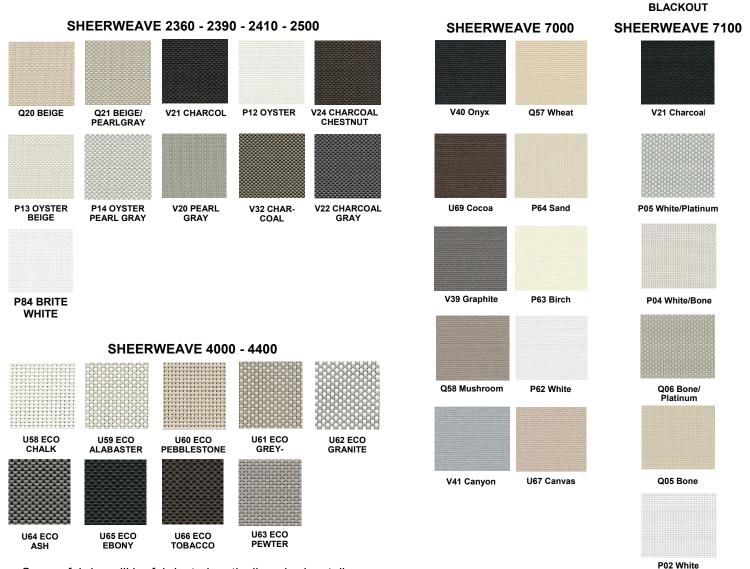

## **FABRIC**

Screen fabrics will be fabricated vertically or horizontally at the factory's discretion

Any shades wider and longer than the fabric's width will have one or more visible seams (splices)
Shades exceeding a 3-to-1 ratio may have problems tracking. In other words, shades with a height dimension that is more than 3 times the width measurement may be susceptible to telescoping.