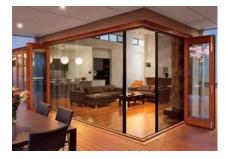

## BE A PROBLEM SOLVER AND PROVIDE A SCREEN SOLUTION FOR YOUR CUSTOMERS WITH FOLDING DOOR SYSTEMS

For openings up to 10'6" high by 32' wide Brio 612 Retractable Pleated Insect Screens are available

Exterior folding systems blend indoor living areas with outdoor spaces to reveal an uninterrupted view removing the need for fixed panels or corner posts which allows maximum sunlight and fresh air to enter.

Visit www.briousa.com

The Brio Screen corner opening does not need a corner post, providing stunning uninterrupted views, as shown above.