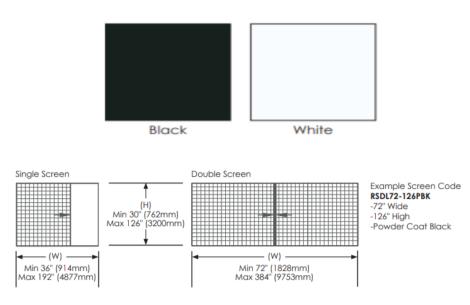

- Brio Retractable Pleated Insect Screen Door has been designed to work perfectly in a home or workplace.
- The Brio Retractable Pleated Insect Screen is the largest of its kind on the market, offering innovative and functional ways to screen large openings while protecting from annoying insects.
- A single screen can span 10'6" x 16' wide, accommodating a wide opening unit. A double screen can span 10'6" high by 32' wide.
- The Brio Screen uses the latest European PVC coated polyester mesh with UV protection technology.
- Screens come in three powder coat colors Black and Pearl White.