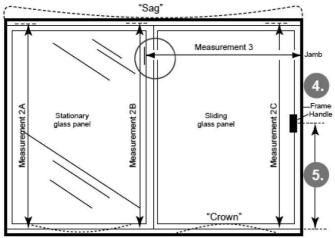

# Determine Door Height:

To determine the height of your door, measure from the top of the screen door Top" track" or Top "channel" to the top of the "bottom sliding screen door track" as shown.

Make height measurements in 3 locations, the center and each end. There may be some "Sag", "Dip" or "Crown" along the door frame on older homes, so use the SHORTEST measurement for the final height of your door using the formula in *Diagam A*.

Example: using *Diagram A* formulas and shortest measurement for a door being 80":

"track" formula: 80"+ 3/8" = 80-3/8"
"channel" formula: 80"- 1/4" = 79-3/4"

Step #3

#### Handle:

Please specify placement as either left or right as seen looking from the outside of the door in. (Right hand showing in diagram)

Handle side: Left Right

# Handle Height:

Handle will be centered unless specified. To order a special handle height placement, measure from the bottom of the door to center of handle.

Special Handle Height: \_\_\_\_\_"

(Not required for normal installations)