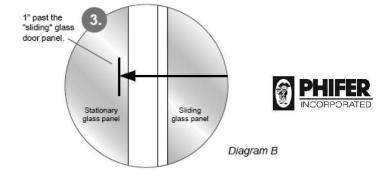

## Determine Door Width:

Net Door Height: \_

To determine the width, measure from the edge of the side jamb to approximately 1" past the "sliding" glass door panel (see Diagram B)

Net Door Width: